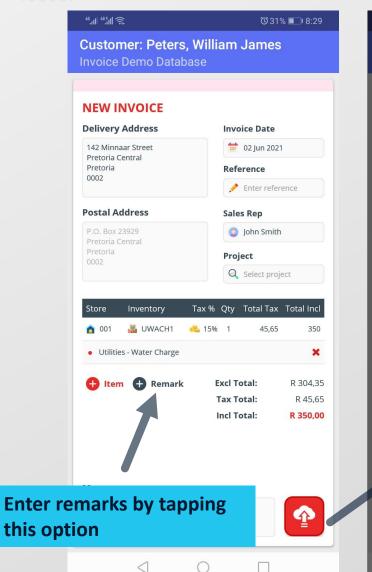

# Crediting Specific Items

By tapping the '+ Sign' in the right-hand side of the screen, Items and Remarks can be added in the same way than when an invoice is created.