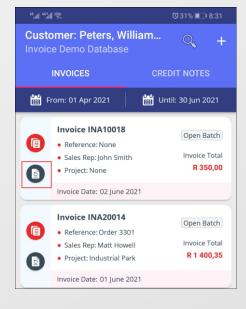

### Customer Documents

Existing Invoices and Credit Notes per Customer can be accessed by clicking on the 'Documents' icon.

By default, the 'Invoices' option is selected, and this document type is displayed in red.

Credit Note Documents are displayed in green.

Page 15

By tapping on the date options, the calendar will open, and the required date range to be viewed can be selected, respectively.

To view the details of a specific document, simply select the document option first, and tap anywhere in the required document's field – except for on the buttons itself.