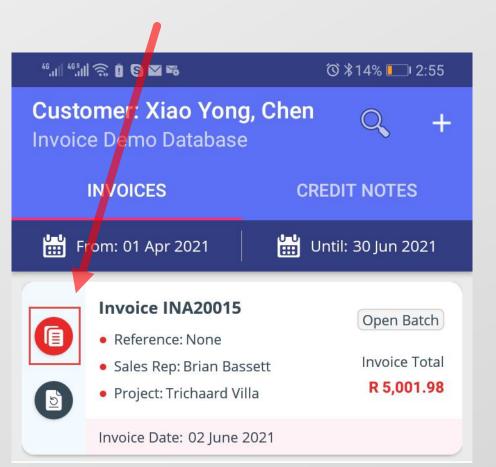

### Customer Documents

Existing Invoices and Credit Notes per Customer can be accessed by clicking on the 'Documents' icon.

By default, the 'Invoices' option is selected, and this document type is displayed in red.

Credit Note Documents are displayed in green.

Page 15

By tapping on the date options, the calendar will open, and the required date range to be viewed can be selected, respectively.

To view the details of a specific document, simply select the document option first, and tap anywhere in the required document's field – except for on the buttons itself.