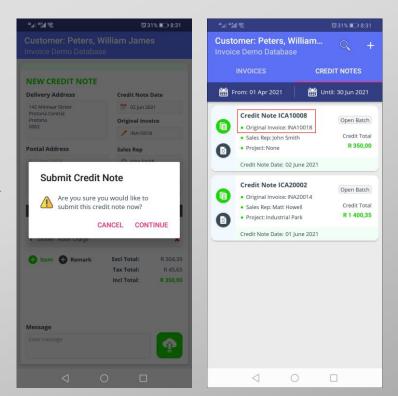

#### By tapping the 'Submit' button, Novtel will wish to confirm the action.

Tapping 'Cancel', changes can still be made to the document.

Tapping 'Continue', the document will immediately be available in Sage Pastel / Evolution

The document will also be captured to the app and can be viewed directly from this screen.

# Crediting an entire Document

(031% 0 831

| NEW CREDIT NOTE                        |               |                     |  |
|----------------------------------------|---------------|---------------------|--|
| Delivery Address                       | Credit Note   | Date                |  |
| 142 Minnaar Street<br>Pretoria Central | 🗯 02 Jun 20   | 21                  |  |
| Pretoria                               | Original Invo | bice                |  |
| 0002                                   | 🥜 INA1001     | 3                   |  |
| Postal Address                         | Sales Rep     |                     |  |
| P.O. Box 23929<br>Pretoria Central     | John Smi      | th                  |  |
| Pretoria<br>0002                       | Project       |                     |  |
|                                        | Q Select pr   | oject               |  |
| 🏫 001 🛛 👗 UWACH1 🛁                     | 15% 1 45,6    | 5 350,00            |  |
| Utilities - Water Charge               |               | ×                   |  |
| Utilities - Water Charge     Item      | Excl Total:   | ×<br>R 304,35       |  |
|                                        | Tax Total:    | R 304,35<br>R 45,65 |  |
|                                        |               | R 304,35            |  |
|                                        | Tax Total:    | R 304,35<br>R 45,65 |  |

An entire Invoice can be reversed, and a credit note issued in a few easy steps:

By tapping the 'Reverse Document' icon for a specific document, the 'Credit Note' screen is opened, and all items linked to the invoice, will automatically be captured.

Tapping the 'Submit' button, Novtel will wish to confirm the action.

Tapping 'Continue', the Credit Note is issued and will immediately be available in Sage Pastel / Evolution.

### Customer Documents

Existing Invoices and Credit Notes per Customer can be accessed by clicking on the 'Documents' icon.

By default, the 'Invoices' option is selected, and this document type is displayed in red.

Credit Note Documents are displayed in green.

Page 15

By tapping on the date options, the calendar will open, and the required date range to be viewed can be selected, respectively.

To view the details of a specific document, simply select the document option first, and tap anywhere in the required document's field – except for on the buttons itself.