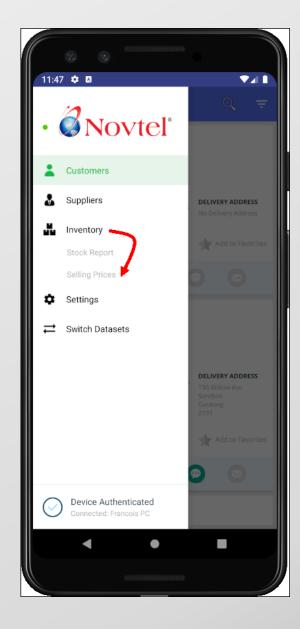

# Price Lists and the Noviel App

When using an Evolution database set, the 'Selling Prices' option can be accessed under the 'Inventory' menu item.

| 2 O                                                                                           | ▼⊿∎                    |
|-----------------------------------------------------------------------------------------------|------------------------|
| Inventory Selling Prices<br>Demo Company (Evo)                                                | Q                      |
| Price List: Standard Prices     Applicable to the general public                              |                        |
| 🎎 TST001 - Wall bracket for MTF 10 series                                                     |                        |
| Warehouse<br>CPT - Cape Town<br>DBN - Durban<br>JHB - Johannesburg<br>Mstr - Master Warehouse | 1,100.00               |
| 💑 TST002 - Temperature alarm relay connection                                                 |                        |
| Warehouse<br>CPT - Cape Town<br>JHB - Johannesburg<br>Mstr - Master Warehouse                 | 2,000.00               |
| 🏭 TST003 - O2 monitoring system with alarm                                                    |                        |
| <b>Warehouse</b><br>DBN - Durban<br>Mstr - Master Warehouse                                   |                        |
| 🕌 TST004 - Electronic door lock                                                               |                        |
| Warehouse<br>Mstr - Master Warehouse                                                          | Incl Price<br>4,000.00 |
| 🛃 TST006 - Aluminium loading tray                                                             |                        |
| Warehouse<br>DBN - Durban<br>Mstr - Master Warehouse                                          |                        |
| • •                                                                                           |                        |
|                                                                                               |                        |