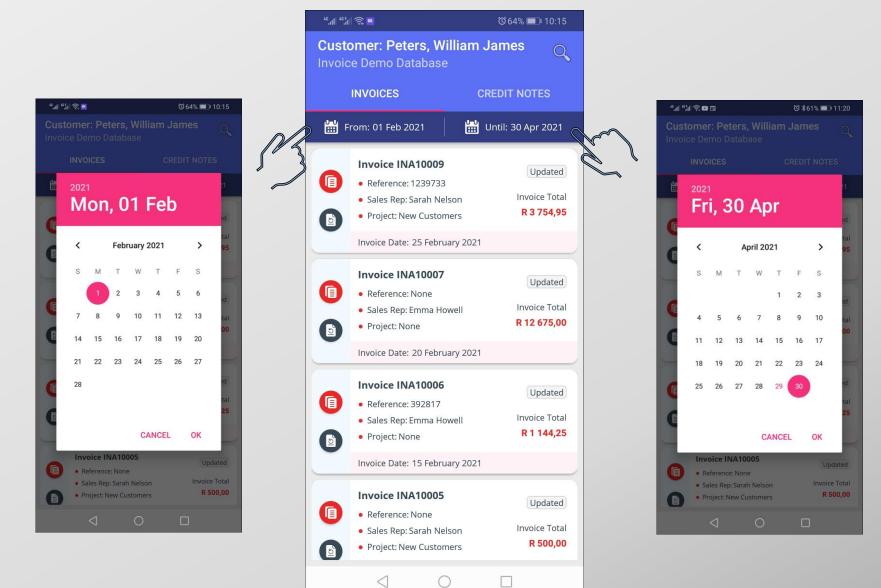

Credit Note Documents are displayed in green.

Page 15

By tapping on the date options, the calendar will open, and the required date range to be viewed can be selected, respectively.

To view the details of a specific document, simply select the document option first, and tap anywhere in the required document's field – except for on the buttons itself.