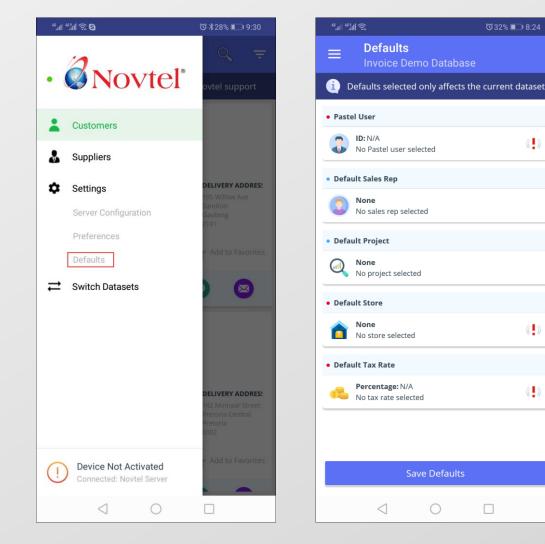

# The Default Settings

The default settings are to be set PER DATASET. The defaults set, ONLY affects the current dataset.

The mandatory fields (marked with a red dot and exclamation mark) MUST be selected to process documents:

> Pastel User

(( ))

(( ))

- Default Store/Warehouse
- **Default Tax Rate**  $\geq$

The optional fields are marked with a blue dot.

**Default Sales Rep** 

**Default Project** 

# Setting and Saving the Defaults

After selecting an option in the 'Mandatory' field, the dot turns green, and the exclamation mark is replaced by a checkmark.

When done, all defaults are to be saved.

The set defaults will now automatically be linked to the documents to be processed but can be changed on the document form - if necessary.

## Customer and Supplier Calling Preferences

 $\langle |$ 

Under the 'Settings' menu option, both demo and client Users will be able to access the 'Preferences' option.

◎ \$58% ■ 1:22

By default, the options are activated to 'Start Customer or Supplier Phone Calls Immediately' when tapping the 'Call' button.