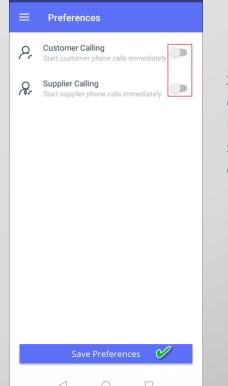

## Customer and Supplier Calling Preferences

 $\langle |$ 

Under the 'Settings' menu option, both demo and client Users will be able to access the 'Preferences' option.

◎ \$58% ■ 1:22

By default, the options are activated to 'Start Customer or Supplier Phone Calls Immediately' when tapping the 'Call' button.

#### However:

Should you wish to deactivate the option and save the preference, the number will be opened in the dialler screen, and from there the 'call' button can be tapped.