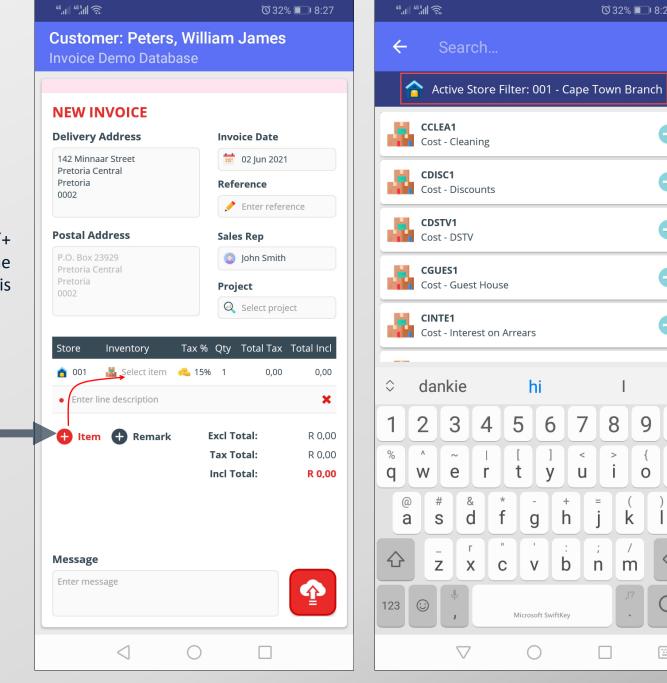

To add line items, tap the '+ Item' option, after which the 'Select Item' option is tapped.

Items linked to the All selected Store, will now be displayed and the relevant Item can be searched for and selected.