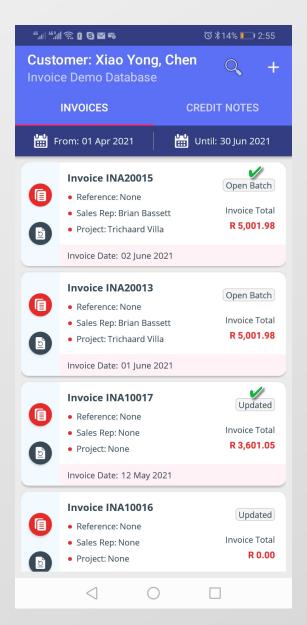

### Customer Documents

Existing Invoices and Credit Notes per Customer can be accessed by clicking on the 'Documents' icon.

By default, the 'Invoices' option is selected, and this document type is displayed in red.

Credit Note Documents are displayed in green.

Page 15

By tapping on the date options, the calendar will open, and the required date range to be viewed can be selected, respectively.

To view the details of a specific document, simply select the document option first, and tap anywhere in the required document's field – except for on the buttons itself.

# Open Batch VS Updated Documents

Directly from the app, the User will be able to see if documents are still tied to an 'Open Batch' – pending an update in the financial system, or whether the batch was updated already.