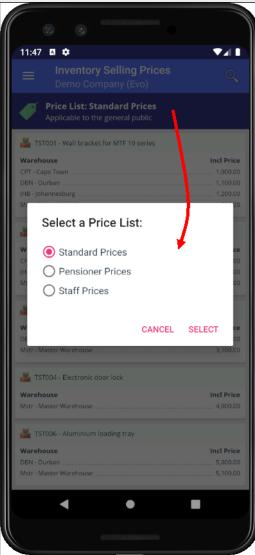

# Sage Evolution Selling Prices

Pricelists can be set up and unique prices can be linked to an Inventory Item – based on the pricelists set up.

Only one selling price per pricelist option can be captured.

The selling prices per Inventory Item, and for the currently selected pricelist, are listed in this screen.

Tapping on the blue area, all created pricelist options are displayed, and the applicable option can be selected.

The pricelists are each allocated a unique colour tag, and a different colour will be displayed when selecting another pricelist.

| 11:47 🖪 🌣                                                      | ▼⊿∎        |
|----------------------------------------------------------------|------------|
| Inventory Selling Prices<br>Demo Company (Evo)                 | Q          |
| Price List: Standard Prices<br>pplicable to the general public |            |
| TST001 - Wall bracket for MTF 10 series                        |            |
| Warehouse                                                      | Incl Price |
| CPT - Cape Town                                                |            |
| DBN - Durban                                                   | 1,100.00   |