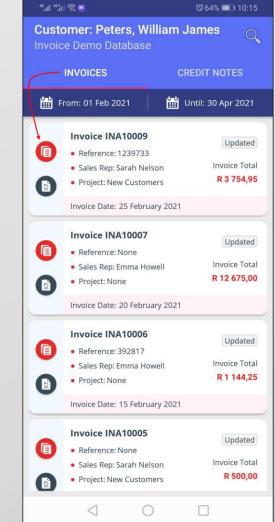

### Customer Documents

Existing Invoices and Credit Notes per Customer can be accessed by clicking on the 'Documents' icon.

By default, the 'Invoices' option is selected, and this document type is displayed in red.

Credit Note Documents are displayed in green.

Page 15

By tapping on the date options, the calendar will open, and the required date range to be viewed can be selected, respectively.

To view the details of a specific document, simply select the document option first, and tap anywhere in the required document's field – except for on the buttons itself.