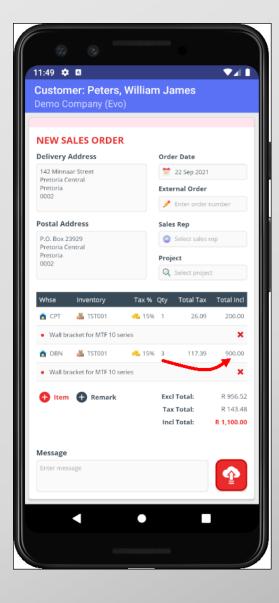

Changing the quantity of an Item, Novtel will multiply the unit price and calculate the total accordingly.

The newly selected pricelist has been applied to this line item, and the quantity previously set, has been taken into consideration.