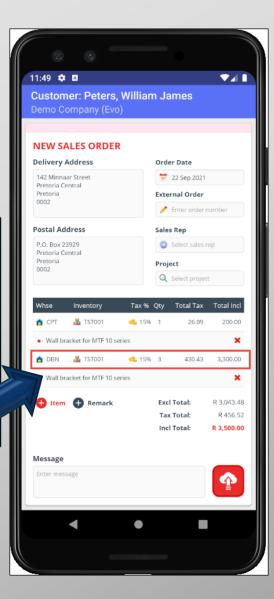

Changing the quantity of an Item, Novtel will multiply the unit price and calculate the total accordingly.

The newly selected pricelist has been applied to this line item, and the quantity previously set, has been taken into consideration.