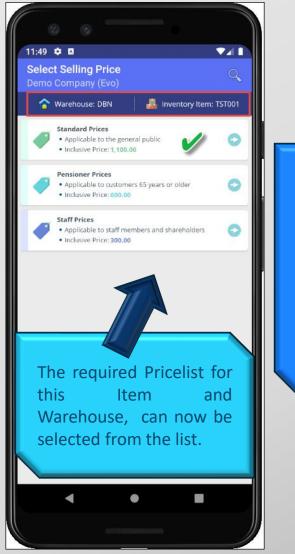

# Sage Evolution Selling Prices

Pricelists can be set up and unique prices can be linked to an Inventory Item – based on the pricelists set up.

Only one selling price per pricelist option can be captured.

A default pricelist option can also be linked per Customer.

When creating documents for your Customers, Novtel will automatically use the prices linked to their selected pricelist.

When Warehouses are in use, you will be able to specify whether the Item's price, or unique prices per Warehouse is to be used – by ticking or unticking the 'Use Item Defaults' option.

The selling prices per Inventory Item, and for the currently selected pricelist, are listed in this screen.

Tapping on the blue area, all created pricelist options are displayed, and the applicable option can be selected.

The pricelists are each allocated a unique colour tag, and a different colour will be displayed when selecting another pricelist.

| 11:47 🖪 🌣                                                      | ▼⊿∎        |
|----------------------------------------------------------------|------------|
| Inventory Selling Prices<br>Demo Company (Evo)                 | Q          |
| Price List: Standard Prices<br>pplicable to the general public |            |
| TST001 - Wall bracket for MTF 10 series                        |            |
| Warehouse                                                      | Incl Price |
| CPT - Cape Town                                                |            |
| DBN - Durban                                                   | 1,100.00   |