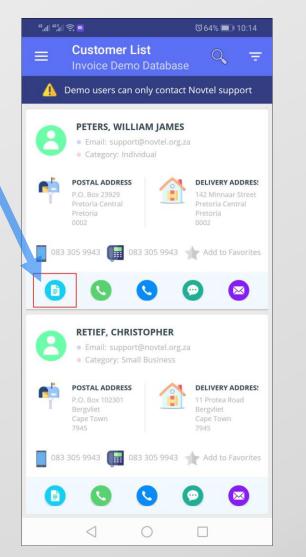

# Confecting your Customers

Your existing Sage Pastel or Sage Evolution customer list can be viewed, and customer information accessed on-the-go.

Contact your Sage Pastel or Sage Evolution Customers at the touch of a button:

Send a message via WhatsApp or SMS

Email them via your android Email app