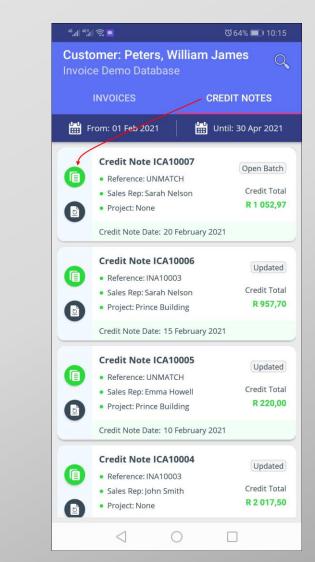

### Customer Documents

Existing Invoices and Credit Notes per Customer can be accessed by clicking on the 'Documents' icon.

By default, the 'Invoices' option is selected, and this document type is displayed in red.

Credit Note Documents are displayed in green.

Page 15

By tapping on the date options, the calendar will open, and the required date range to be viewed can be selected, respectively.

To view the details of a specific document, simply select the document option first, and tap anywhere in the required document's field – except for on the buttons itself.