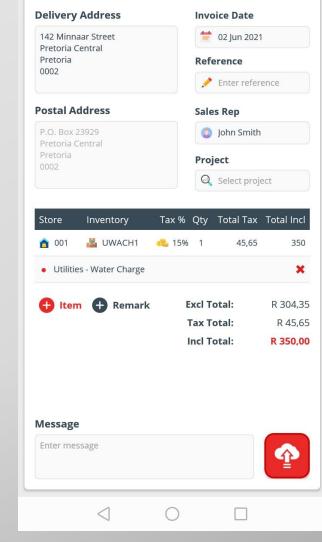

#### By tapping the 'Submit' button, Novtel will wish to confirm the action.

Tapping 'Cancel', changes can still be made to the document.

Tapping 'Continue', the document will immediately be available in Sage Pastel / Evolution

The document will also be captured to the app and can be viewed directly from this screen.