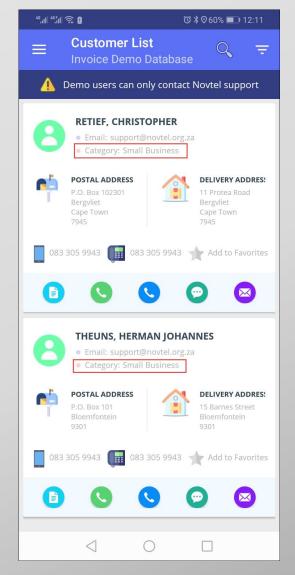

# Search for a Customer by means of the Customer Category

| ""ຟ"ຟີຈີ,⊠↑ 0 ©≱57% ■ 2:12                                                                                                                 |
|--------------------------------------------------------------------------------------------------------------------------------------------|
|                                                                                                                                            |
| A Demo users can only contact Novtel support                                                                                               |
| PETERS, WILLIAM JAMES   Email: support@novtel.org.za Category: Individual                                                                  |
| Select a Category:                                                                                                                         |
| <ul> <li>All</li> <li>No category</li> <li>Individual</li> <li>Small Business</li> <li>Company</li> <li>Non-Profit Organization</li> </ul> |
| CANCEL SELECT R                                                                                                                            |
| Bergvliet Bergvliet<br>Cape Town Cape Town<br>7945 7945                                                                                    |
| 083 305 9943 🗰 083 305 9943 🛧 Add to Favorites                                                                                             |
|                                                                                                                                            |
|                                                                                                                                            |

Customer Categories are set up in Sage Pastel and Sage Evolution and linked to the respective Customer Master Files.

> Customers linked to the same Category are listed by clicking on this option in the top right-hand side of the window; selecting the required category and clicking 'Select'.