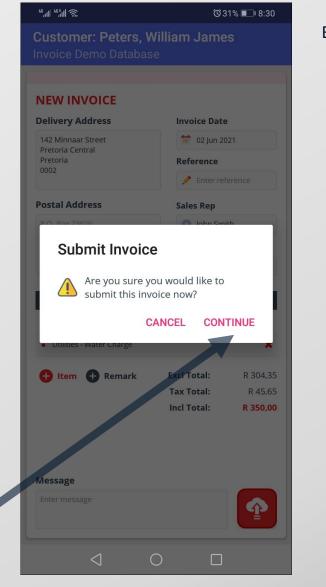

#### By tapping the 'Submit' button, Novtel will wish to confirm the action.

Tapping 'Cancel', changes can still be made to the document.

Tapping 'Continue', the document will immediately be available in Sage Pastel / Evolution

The document will also be captured to the app and can be viewed directly from this screen.