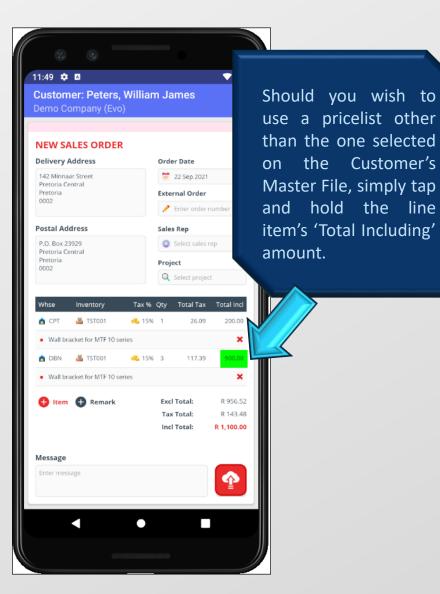

## Customer Selling Prices

When creating a new Sales Order (Invoice) and selecting the required inventory items from the applicable Warehouses, the default prices – as set on the Customer's Master File - are charged automatically.

Changing the quantity of an Item, Novtel will multiply the unit price and calculate the total accordingly.

The newly selected pricelist has been applied to this line item, and the quantity previously set, has been taken into consideration.