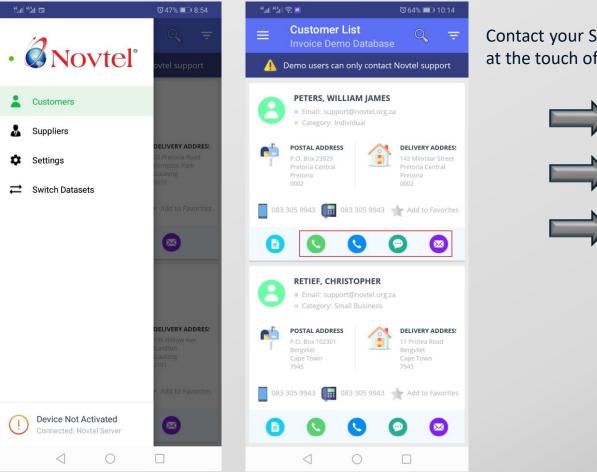

# Confecting your Customers

Your existing Sage Pastel or Sage Evolution customer list can be viewed, and customer information accessed on-the-go.

Contact your Sage Pastel or Sage Evolution Customers at the touch of a button:

Send a message via WhatsApp or SMS

Email them via your android Email app

# Google Maps Integration

Easily view and navigate to your Sage Pastel or Sage Evolution customer and supplier addresses.

Tap a customer or supplier's postal or delivery address to set a pin in Google maps.