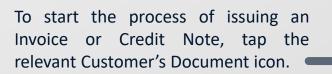

### Customer Documents

Existing Invoices and Credit Notes per Customer can be accessed by clicking on the 'Documents' icon.

By default, the 'Invoices' option is selected, and this document type is displayed in red.

Credit Note Documents are displayed in green.

Page 15

By tapping on the date options, the calendar will open, and the required date range to be viewed can be selected, respectively.

To view the details of a specific document, simply select the document option first, and tap anywhere in the required document's field – except for on the buttons itself.