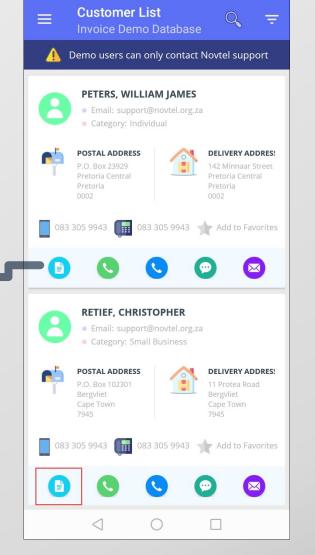

# Creating Customer Documents

<sup>46</sup>.11 <sup>46</sup>.11 🔶 📃

◎ 64% 💷 10:14

To create an Invoice, the option is selected and the + sign tapped. Alternatively, select the 'Credit Note' option and tap the + sign