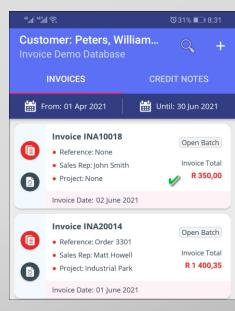

### Customer Documents

Existing Invoices and Credit Notes per Customer can be accessed by clicking on the 'Documents' icon.

By default, the 'Invoices' option is selected, and this document type is displayed in red.

Credit Note Documents are displayed in green.

Page 15

By tapping on the date options, the calendar will open, and the required date range to be viewed can be selected, respectively.

To view the details of a specific document, simply select the document option first, and tap anywhere in the required document's field – except for on the buttons itself.