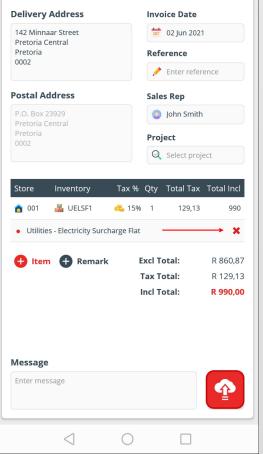

# Creating Customer Documents

<sup>46</sup>.11 <sup>46</sup>.11 🔶 📃

◎ 64% 💷 10:14

To create an Invoice, the option is selected and the + sign tapped. Alternatively, select the 'Credit Note' option and tap the + sign

To add line items, tap the '+ Item' option, after which the 'Select Item' option is tapped.

Items linked to the All selected Store, will now be displayed and the relevant Item can be searched for and selected.