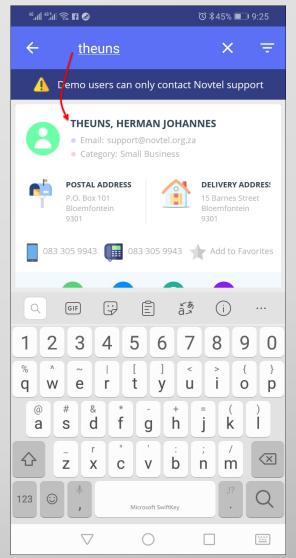

# Searching for a Specific Customer

Simply type the Customer's description, or part thereof, and Novtel will match the criteria when found.