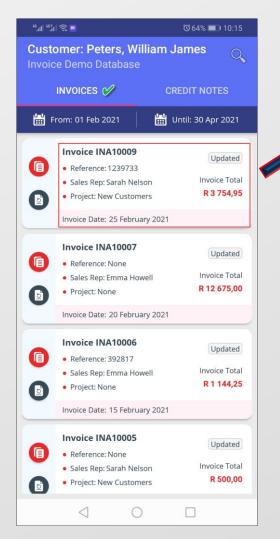

Credit Note Documents are displayed in green.

Page 15

By tapping on the date options, the calendar will open, and the required date range to be viewed can be selected, respectively.

To view the details of a specific document, simply select the document option first, and tap anywhere in the required document's field – except for on the buttons itself.