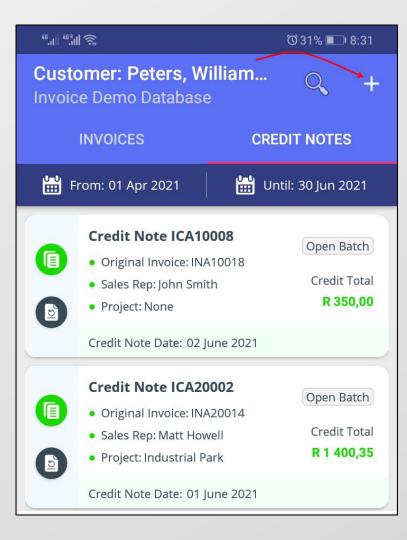

### Customer Documents

Existing Invoices and Credit Notes per Customer can be accessed by clicking on the 'Documents' icon.

By default, the 'Invoices' option is selected, and this document type is displayed in red.

Credit Note Documents are displayed in green.

Page 15

By tapping on the date options, the calendar will open, and the required date range to be viewed can be selected, respectively.

To view the details of a specific document, simply select the document option first, and tap anywhere in the required document's field – except for on the buttons itself.

# Open Batch VS Updated Documents

Directly from the app, the User will be able to see if documents are still tied to an 'Open Batch' – pending an update in the financial system, or whether the batch was updated already.