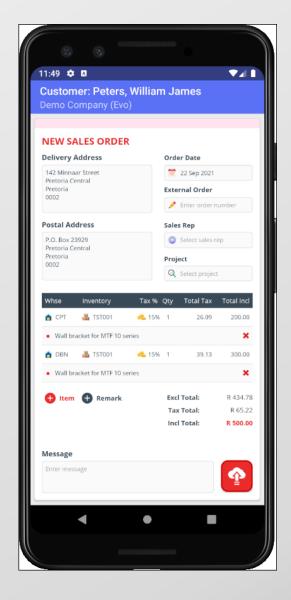

## Customer Selling Prices

When creating a new Sales Order (Invoice) and selecting the required inventory items from the applicable Warehouses, the default prices – as set on the Customer's Master File - are charged automatically.