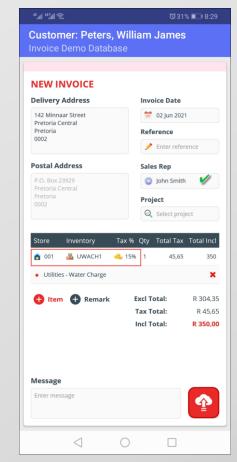

# Crediting an entire Document

(031% 0 831

| NEW CREDIT NOTE                        |               |                     |  |
|----------------------------------------|---------------|---------------------|--|
| Delivery Address                       | Credit Note   | Date                |  |
| 142 Minnaar Street<br>Pretoria Central | 🗯 02 Jun 20   | 21                  |  |
| Pretoria                               | Original Invo | bice                |  |
| 0002                                   | 🥜 INA1001     | 3                   |  |
| Postal Address                         | Sales Rep     |                     |  |
| P.O. Box 23929<br>Pretoria Central     | John Smi      | th                  |  |
| Pretoria<br>0002                       | Project       |                     |  |
|                                        | Q Select pr   | oject               |  |
| 🏫 001 🛛 👗 UWACH1 🛁                     | 15% 1 45,6    | 5 350,00            |  |
| Utilities - Water Charge               |               | ×                   |  |
| Utilities - Water Charge     Item      | Excl Total:   | ×<br>R 304,35       |  |
|                                        | Tax Total:    | R 304,35<br>R 45,65 |  |
|                                        |               | R 304,35            |  |
|                                        | Tax Total:    | R 304,35<br>R 45,65 |  |

An entire Invoice can be reversed, and a credit note issued in a few easy steps:

By tapping the 'Reverse Document' icon for a specific document, the 'Credit Note' screen is opened, and all items linked to the invoice, will automatically be captured.

Tapping the 'Submit' button, Novtel will wish to confirm the action.

Tapping 'Continue', the Credit Note is issued and will immediately be available in Sage Pastel / Evolution.