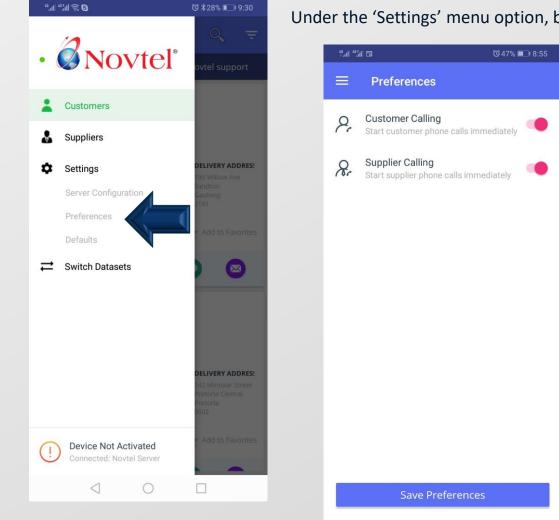

## Customer and Supplier Calling Preferences

 $\langle |$ 

Under the 'Settings' menu option, both demo and client Users will be able to access the 'Preferences' option.

◎ \$58% ■ 1:22

By default, the options are activated to 'Start Customer or Supplier Phone Calls Immediately' when tapping the 'Call' button.

#### However:

Should you wish to deactivate the option and save the preference, the number will be opened in the dialler screen, and from there the 'call' button can be tapped.