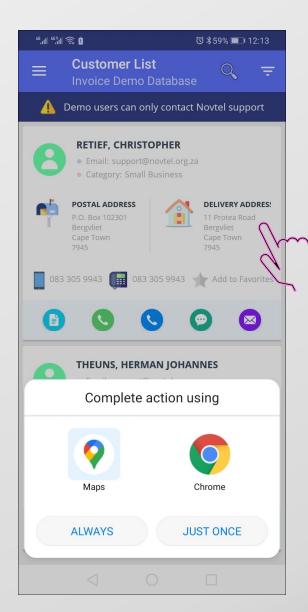

# Google Maps Integration

Easily view and navigate to your Sage Pastel or Sage Evolution customer and supplier addresses.

Tap a customer or supplier's postal or delivery address to set a pin in Google maps.