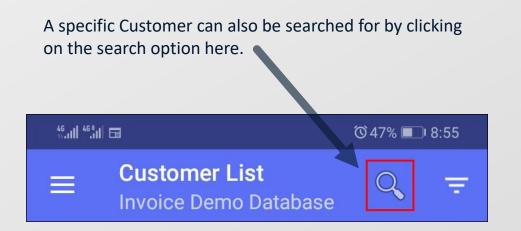

# Searching for a Specific Customer

Simply type the Customer's description, or part thereof, and Novtel will match the criteria when found.