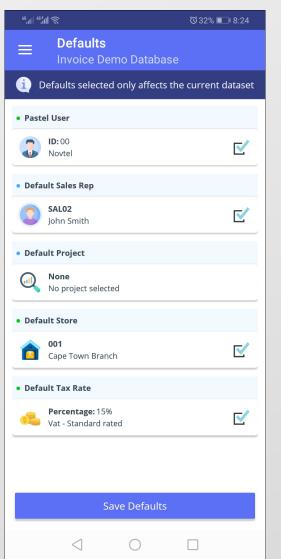

> Pastel User

(( ))

(( ))

- Default Store/Warehouse
- **Default Tax Rate**  $\geq$

The optional fields are marked with a blue dot.

**Default Sales Rep** 

**Default Project** 

# Setting and Saving the Defaults

After selecting an option in the 'Mandatory' field, the dot turns green, and the exclamation mark is replaced by a checkmark.

When done, all defaults are to be saved.

The set defaults will now automatically be linked to the documents to be processed but can be changed on the document form - if necessary.