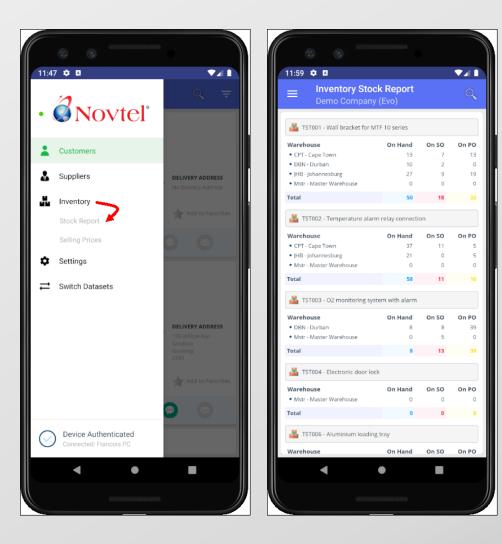

# The Inventory Stock Report

The Inventory -> Stock Report menu item provides a summary of stock quantities across all warehouses.

#### **Qty On Hand**

This is the actual stock available per Warehouse.

#### **<u>Qty on Sales Order (SO)</u>**

Reserved stock quantity in Evolution. The Sales Orders has been saved only, and not yet processed.

#### **<u>Qty on Purchase Order (PO)</u>**

Reserved stock quantity in Evolution. The Purchase Order has been saved only, and not yet processed.

Only once Sales and Purchase Orders have been processed, will the 'On Hand' quantity be influenced.