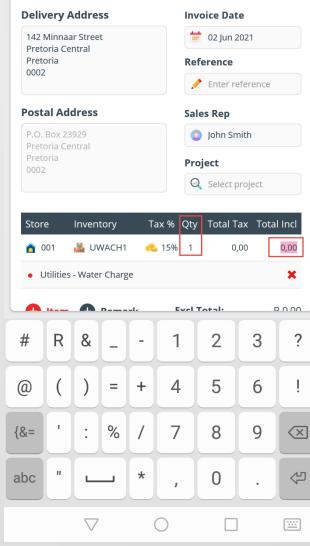

To add line items, tap the '+ Item' option, after which the 'Select Item' option is tapped.

Items linked to the All selected Store, will now be displayed and the relevant Item can be searched for and selected.

#### Important!

The quantity can never be less than 1 but can be changed to more than 1 if required.

Enter the Total amount for the selected document line.

Novtel automatically calculates the Tax amount according to the default tax percentage set. Customer: Peters, William James Invoice Demo Database